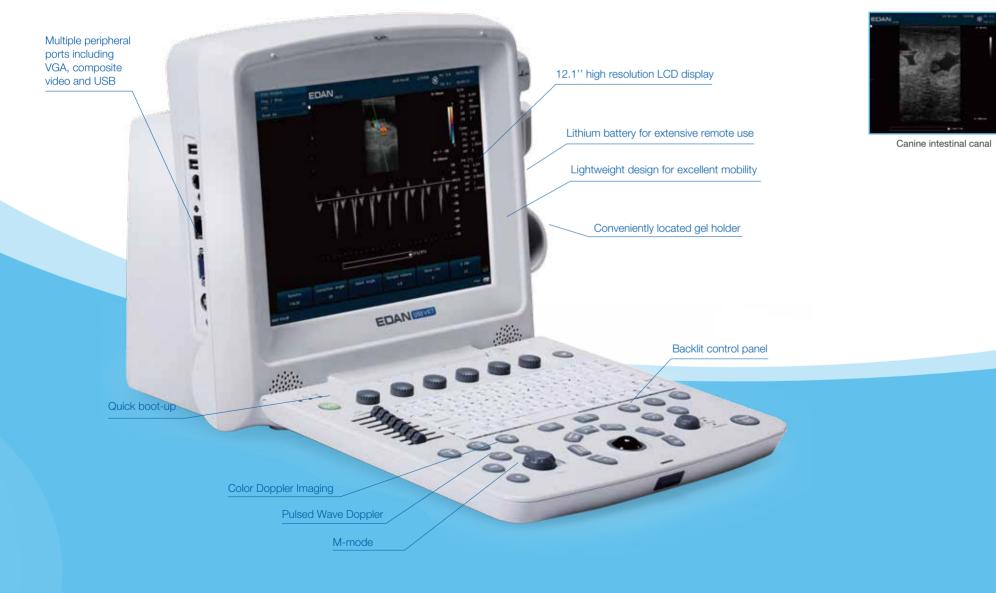

#### One system. Twelve applications. Countless patients.

Whether your imaging study requires unparalleled detail and contrast resolution for high frequency musculoskeletal imaging or superb penetration to evaluate deep abdominal targets, the suite of transducers optimized for the U50 VET ultrasound system ensures you can image more patients, across more applications, with more diagnostic confidence. Characterized by a compact, lightweight design and user-centric work flow, the U50 VET meets the need for a highly portable and easy to use ultrasound system.

### Technologies

From superb image quality to the streamlined user interface, the U50 VET is designed to give you more diagnostic information across target applications than similarly priced competitive systems. Advanced 2D and color Doppler imaging technologies you'd expect to find only in premium-priced systems are standard. The portable U50 VET system delivers the performance of a high-end system at a compact price.