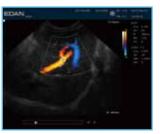

### Technologies

From superb image quality to the streamlined user interface, the U50 VET is designed to give you more diagnostic information across target applications than similarly priced competitive systems. Advanced 2D and color Doppler imaging technologies you'd expect to find only in premium-priced systems are standard. The portable U50 VET system delivers the performance of a high-end system at a compact price.